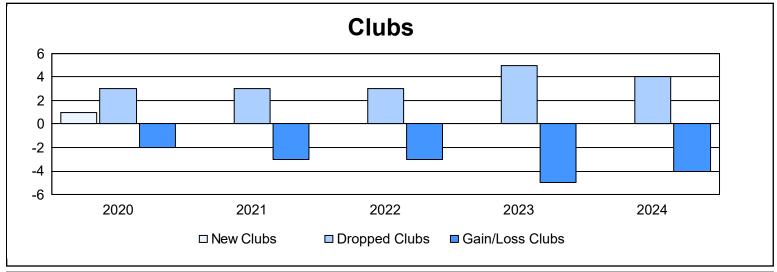

District 105CE As of June 2024 Cumulative

| Year      | New<br>Clubs | Dropped<br>Clubs | Gain/<br>Loss<br>Clubs | New<br>Members | Charter<br>Members | Reinstate<br>Members | Transfer<br>Members | Total<br>Member<br>Added | Total<br>Members<br>Dropped | Gain/<br>Loss<br>Members |
|-----------|--------------|------------------|------------------------|----------------|--------------------|----------------------|---------------------|--------------------------|-----------------------------|--------------------------|
| 2019-2020 | 1            | 3                | -2                     | 84             | 30                 | 4                    | 16                  | 134                      | 206                         | -72                      |
| 2020-2021 | 0            | 3                | -3                     | 66             | 6                  | 7                    | 11                  | 90                       | 200                         | -110                     |
| 2021-2022 | 0            | 3                | -3                     | 137            | 1                  | 3                    | 7                   | 148                      | 205                         | -57                      |
| 2022-2023 | 0            | 5                | -5                     | 98             | 2                  | 5                    | 14                  | 119                      | 196                         | -77                      |
| 2023-2024 | 0            | 4                | -4                     | 94             | 2                  | 8                    | 19                  | 123                      | 224                         | -101                     |
| Average   | 0            | 4                | -3                     | 96             | 8                  | 5                    | 13                  | 123                      | 206                         | -83                      |